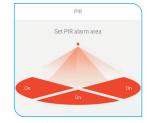

LEDPROCAM LEDPROCAM include a 270° PIR with sensitivity adjustment and x3 90° areas which can be switched ON/OFF for a more customized and tailered approach to your installtion area.

> A full HD 1080p camera for a sharp picture in all weather variations. 2 way comunication. siren alarm to deter unwanted vistors, motion detection, time schedules over a 24 hour or 7 day period, automatic night vision & live playback from the cloud or local SD card (not supplied).

LEDPROCAM Interface: Switchable 90° PIR Sections