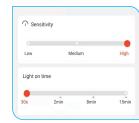

LEDPROCAM LEDPROCAM include a 270° PIR with sensitivity adjustment and x3 90° areas which can be switched ON/OFF for a more customized and tailered approach to your installtion area.

> A full HD 1080p camera for a sharp picture in all weather variations. 2 way comunication. siren alarm to deter unwanted vistors, motion detection, time schedules over a 24 hour or 7 day period, automatic night vision & live playback from the cloud or local SD card (not supplied).

**FSTWIFITUTGV** 

Powered by Tuva smart chip technology

NEW fully adjustable countdown feature from an on or off status!

Group multiple devices together for simultaneous switching!

LEDPROCAM Interface: PIR & lighting adjustments